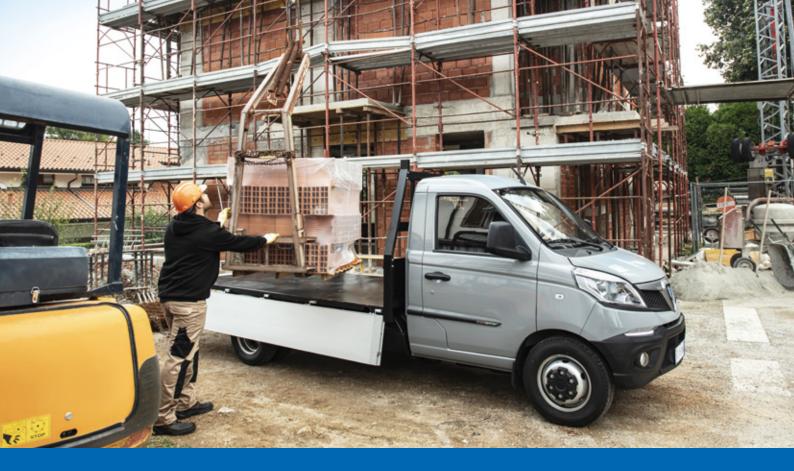

## TIPPER BED TWIN WHEEL VERSION

The Tipper Bed version combines the strengths of the structure of the fixed deck with the **practicality of a tipper system with a maximum tip angle of 45°**. Ideal for **transporting and unloading loose and heavy materials**, this vehicle is the perfect answer to the needs of small construction businesses, for example.