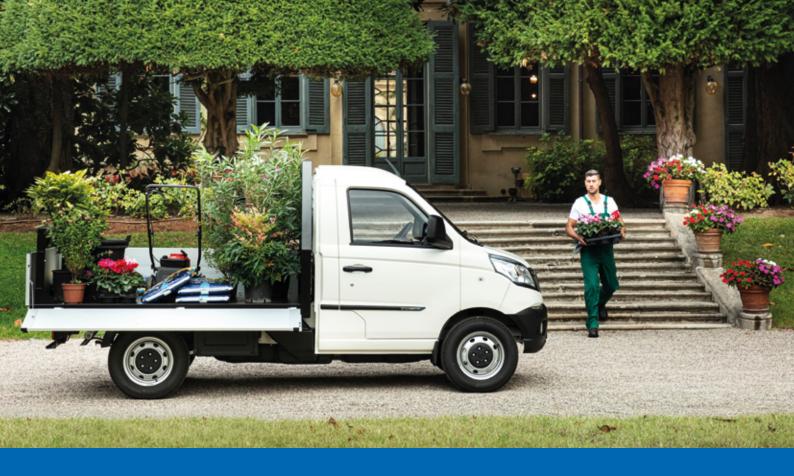

## FIXED DECK TWIN WHEEL VERSION

Conceived to offer all the space you need for any job, Porter NP6 Fixed Deck is the ideal version for any professional who needs a **load bed where every inch can be used effectively and with superlative performance** (up to 1,440 kg cargo capacity). Heavy and bulky loads are no problem: easy access to the entire cargo area and practical anchorage systems make transporting simple and safe.