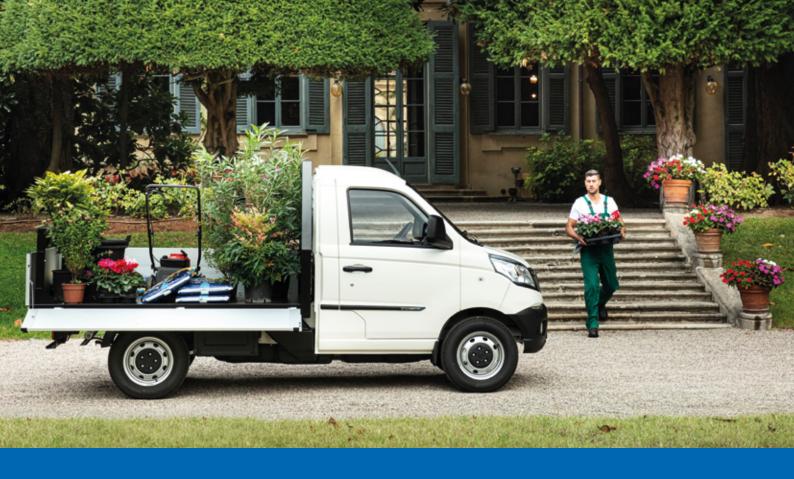

## FIXED DECK SINGLE WHEEL VERSION

Conceived to offer all the space you need for any job, Porter NP6 Fixed Deck is the ideal version for any professional who needs a **load bed where every inch can be used effectively and with superlative performance** (up to 1,440 kg cargo capacity). Heavy and bulky loads are no problem: easy access to the entire cargo area and practical anchorage systems make transporting simple and safe.